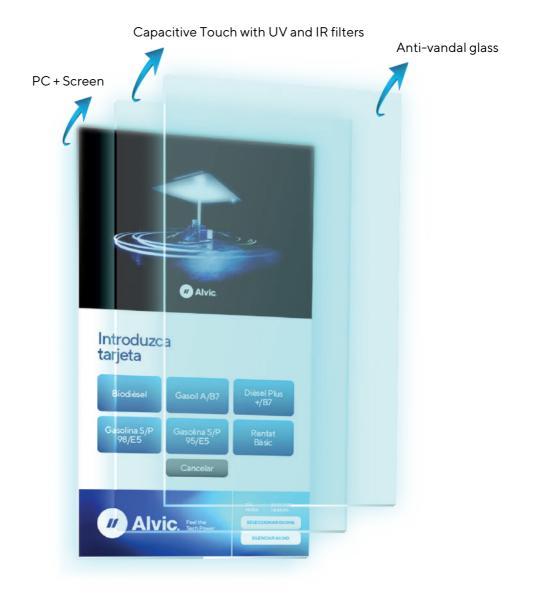

#### **Features**

- Anti-vandal glass.
- Greater screen brightness.
- UV filter (absorbs ultraviolet radiation without changing the exposure).
- IR filter (blocks infrared wavelengths and let's light from the visible spectrum pass through). Improvement in protection against sun exposure.
- Increases the useful life of the equipment.
- Compatible with:
  - Vertex

  - Autofuel Pedestal. Embedded Autofuel.
  - Autofuel Cash.

#### Schematic of the display security kit